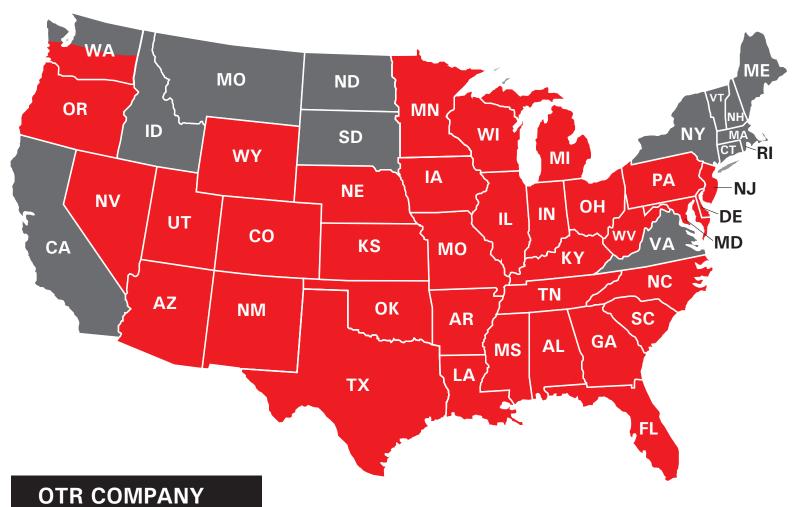

## **OTR COMPANY HIRING MAP**

No CA, VA, or any where NY and North of NY

- Van TX \$0.37 CPM Xcent CPM increase per quarter. Cap of \$0.42 CPM (Attaining 35,000 miles per quarter gets an additional \$0.02) Max Potential \$0.44 (Dispatched out of Midlothian, TX)
  - ° Runs below I-40 (East Coast to West Coast)
  - ° Out 14 to 21 days out
- Van OTR \$0.42 CPM X cent CPM increase per quarter. Cap of \$0.46 CPM (Attaining 35,000 miles per quarter gets an additional \$0.02) Max Potential \$0.48
  - ° Out 14 to 21 Days
- Reefer \$0.45 CPM 7: cent CPM increase per guarter. Cap of \$0.49 CPM (Attaining 35,000 miles per guarter gets an additional \$0.02) Max Potential \$0.51
  - ° Out 14 to 21 Days
- Team Drivers \$0.60 CPM split. 1/2 cent CPM increase per quarter (SPLIT). Cap \$0.65. (Attaining 68,000 miles per guarter and attaining 8.5 MPG gets additional \$0.02 CPM split.) Max Potential \$0.67. Division that the team goes into does not change pay scale. Please see Team Policy for further details.
  - ° Can avg 5500-5700 miles a week
  - ° Out 14 to 21 days or longer